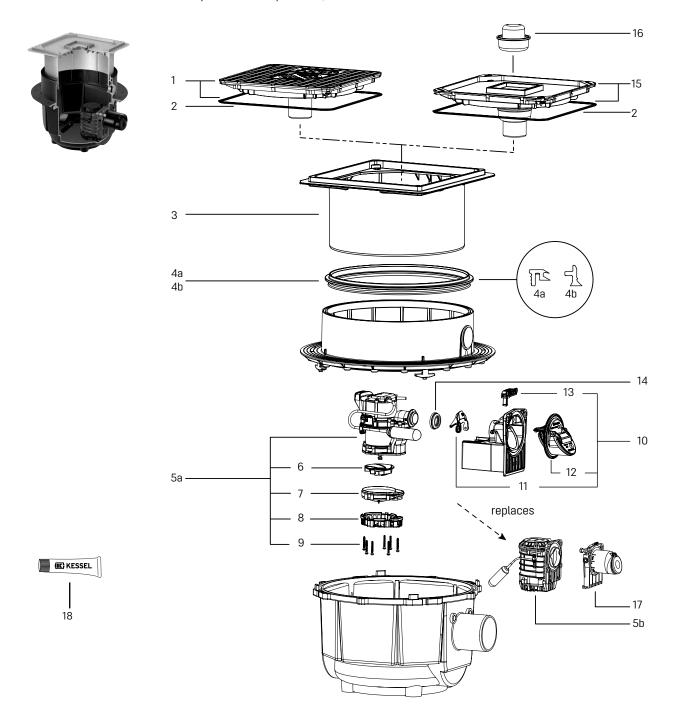

## Backwater pumping station Pumpfix S

Installation in the floor slab, up to model year 01/2020

| ltem | Designation                                       | Art. no. | Item | Designation                                                 | Art. no. |
|------|---------------------------------------------------|----------|------|-------------------------------------------------------------|----------|
| 1    | Cover plate, black, with drain and seal           | 83 046   | 8    | Intake cage for GTF 500                                     | 680 770  |
| 2    | Seal for cover plate 384 × 384 mm                 | 680 025  | 9    | Screw set for intake cage GTF 500                           | 680 769  |
| 3    | Upper section, height-adjustable up to 180 mm     | 83 061   | 10   | Flap housing with 2 backwater flaps and emergency closure   | 680 829  |
| 4    | Seal for upper section                            |          | 11   | One-handed closure for backflow preventer                   | 680 018  |
| 4a   | up to model year 06/2014                          | 680 026  | 12   | Slide-in flap housing with two backwater flaps              | 680 884  |
| 4b   | beginning model year 07/2014                      | 680 150  | 13   | Emergency closure lever for flap housing, incl. seals       | 680 883  |
| 5a   | Replacement pump GTF 500 with float switch        | 680 828  | 14   | Seal for pressure pipe connection                           | 680 067  |
| 5b   | Replacement pump with odour trap and float switch | *        | 15   | Cover plate, tileable with drain and seal                   | 83 055   |
| 6    | Multi-vane impeller for GTF 500                   | 680 767  | 16   | Odour trap, sealing water height 50 mm                      | 47 200   |
| 7    | Spiral housing for GTF 500                        | 680 768  | 17   | Backwater valve, module for <i>Pumpfix S</i> with two flaps | 28 004   |
|      |                                                   |          | 18   | High-performance grease for backwater valves, 12 g          | 681 001  |

<sup>\*</sup> In case of pump replacement, the successor pump (art. no. 680 828) and successor adapter (art. no. 680 829) are required.