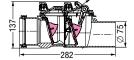

## **( €** EN 13564 Type 2

Made of polymer. Twin flaps, self-closing, one of which can be locked by hand as an emergency closure. Inlet/outlet for connection to HT-pipe according to EN 1451-1.

Outer diameter Ø (mm)

Ø 50

Art. no. 73 050

| Outer diameter |          |
|----------------|----------|
| Ø (mm)         | Art. no. |
| Ø 75           | 73 070   |