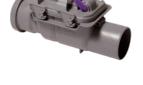

## Twin flap backwater valve Staufix Ø 75

Installation in an exposed wastewater pipe

## **( €** EN 13564 Type 2

Made of polymer. Twin flaps, self-closing, one of which can be locked by hand as an emergency closure. Inlet/outlet for connection to HT-pipe according to EN 1451-1.

Outer diameter Ø (mm)