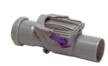

## Twin flap backwater valve *Staufix Ø 50*

Installation in an exposed wastewater pipe

## **( €** EN 13564 Type 2

Made of polymer.

Twin flaps, self-closing, one of which can be locked by hand as an emergency closure. Inlet/outlet for connection to HT-pipe according to EN 1451-1.