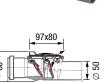

## **( €** EN 13564 Type 2

Made of polymer. Twin flaps, self-closing, one of which can be locked by hand as an emergency closure. Inlet/outlet for connection to HT-pipe according to EN 1451-1.

Outer diameter Ø (mm)

Ø 50

Art. no. 73 050

| Outer diameter |          |
|----------------|----------|
| Ø (mm)         | Art. no. |
| Ø 75           | 73 070   |