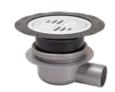

# Bathroom drain *Classic*

Made in ABS. Lateral outlet 2.5° / vertical outlet, with removable odour trap,

Drainage capacity 0.8 l/sec flow rate.

Installation area lateral 220 × 180 mm.

Installation area vertical 180 × 180 mm

With upper section with sealing flange

sealing water height 50 mm, with fixed lip seal.

for use with 1 - 4 mm vinyl / synthetic flooring

Slotted cover Ø 120 mm made of polymer, grey,

with connection flange

Cover:

class K 3

EN 1253-1

Illustration shows Art. no. 40 150.30

Illustration shows Art. no. 40 170.30

Illustration shows Art. no. 40 250.30

Illustration shows Art. no. 40 270.30