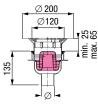

# Bathroom drain *Classic*

Made in ABS. Lateral outlet 2.5° / vertical outlet, with removable odour trap,

Drainage capacity 0.8 l/sec flow rate.

Installation area lateral 220 × 180 mm.

Installation area vertical 180 × 180 mm

With upper section with sealing flange

sealing water height 50 mm, with fixed lip seal.

for use with 1 - 4 mm vinyl / synthetic flooring

Slotted cover Ø 120 mm made of polymer, grey,

with connection flange

### **Vertical outlet**

| Outer diameter Ø (mm) | Art. no.  |
|-----------------------|-----------|
| Ø 50                  | 40 250.30 |
| Ø 75                  | 40 270.30 |