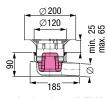

# Bathroom drain *Classic*

Made in ABS. Lateral outlet 2.5° / vertical outlet, with removable odour trap,

Drainage capacity 0.8 l/sec flow rate.

Installation area lateral 220 × 180 mm.

Installation area vertical 180 × 180 mm

With upper section with sealing flange

sealing water height 50 mm, with fixed lip seal.

for use with 1 - 4 mm vinyl / synthetic flooring

Slotted cover Ø 120 mm made of polymer, grey,

with connection flange

## Lateral outlet

| Outer diameter Ø (mm) | Art. no.  |
|-----------------------|-----------|
| Ø 50                  | 40 150.30 |
| Ø 75                  | 40 170.30 |