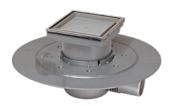

### Bathroom drain The Superflat

with glue flange

Made in PP, with removable odour trap, soundabsorbing, flexible lateral outlet 2.5°, with lateral inlet Ø 40 and fixed lip seal.

Drainage capacity 0.8 l/sec flow rate. Installation area 260×180 mm With upper section in ABS,

with glue flange and counter flange

Cover:

Recessed polymer drain cover for on-site tiling 110×110 mm and rim made of stainless steel AISI 304, for tile thicknesses up to 10 mm, with locking system

Outer diameter Ø (mm) Art no Ø 50 42 701.95