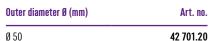

### Lateral outlet

Ø 50

| Outer diameter Ø (mm)                                | Art. no.                   |
|------------------------------------------------------|----------------------------|
| With design cover <i>Oval</i> with <i>Lock &amp;</i> | <i>Lift</i> locking system |
| Ø 50                                                 | 42 701.54                  |
| With standard slotted cover                          |                            |