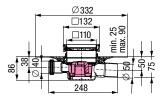

## Bathroom drain The Superflat

with connection flange

Made in PP, with removable odour trap, soundabsorbing, flexible lateral outlet 2.5°, with lateral inlet Ø 40 and fixed lip seal.

Drainage capacity 0.8 l/sec flow rate. Installation area 260×180 mm

With upper section in ABS

Cover:

Slotted cover 100×100 mm made of stainless steel AISI 304, min. installation height 90 mm, class K 3