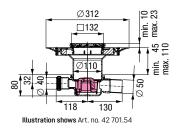

Illustration shows Art. no. 42 701.54 with Lock & Lift System

42 701.50

### Lateral outlet

Ø 50

| Outer diameter Ø (mm)                                | Art. no.                   |
|------------------------------------------------------|----------------------------|
| With design cover <i>Oval</i> with <i>Lock &amp;</i> | <i>Lift</i> locking system |
| Ø 50                                                 | 42 701.54                  |
| With standard slotted cover                          |                            |