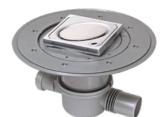

### Bathroom drain *The Superflat*

with Variofix shallow bed upper section

Made in PP, with removable odour trap, soundabsorbing, flexible lateral outlet 2.5°, with lateral inlet Ø 40 and fixed lip seal.

Drainage capacity 0.8 l/sec flow rate.

Installation area 260×180 mm

With Variofix shallow bed upper section in ABS, with non-mounted waterproofing membrane according to EN 1253-1 and DIN 18534-1-W3-I for shallow bed sealing

Design cover Oval 120 × 120 mm and rim made of stainless steel AISI 304, for tile thicknesses 8 - 21 mm, class L 15 or standard slotted cover 95×95 mm made of stainless steel AISI 304, for tile thicknesses 6 - 14 mm, class K 3

Illustration shows Art. no. 42 701.54 with Lock & Lift System

42 701.50