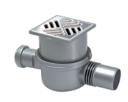

### Bathroom drain *The Superflat*

with Variofix shallow bed upper section

Made in PP, with removable odour trap, soundabsorbing, flexible lateral outlet 2.5°, with lateral inlet Ø 40 and fixed lip seal.

Drainage capacity 0.8 l/sec flow rate.

Installation area 260×180 mm

With Variofix shallow bed upper section in ABS, with non-mounted waterproofing membrane according to EN 1253-1 and DIN 18534-1-W3-I for shallow bed sealing

Design cover Oval 120 × 120 mm and rim made of stainless steel AISI 304, for tile thicknesses 8 - 21 mm, class L 15 or standard slotted cover 95×95 mm made of stainless steel AISI 304, for tile thicknesses 6 - 14 mm, class K 3

Illustration shows Art. no. 42 701.54 with Lock & Lift System

42 701.50