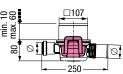

### Lateral outlet

Ø 50

| Outer diameter Ø (mm)                                | Art. no.                   |
|------------------------------------------------------|----------------------------|
| With design cover <i>Oval</i> with <i>Lock &amp;</i> | <i>Lift</i> locking system |
| Ø 50                                                 | 42 701.54                  |
| With standard slotted cover                          |                            |