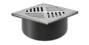

#### in ABS

Cover: Slotted cover in ABS, black, class K 3 Art. no. 48 964

Art. no. 48 954

screwed, class K 3

in ABS