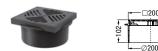

# Variofix shallow bed upper section in ABS

Cover: Slotted cover and rim in stainless steel AISI 304, screwed, class K 3 Inclusive: Waterproofing membrane

Art. no. 48 968

### in Ecoguss Heavy Duty

Version: Upper section with support rim 250×250 mm, height adjustable Cover: Round slotted cover in *Ecoguss*, Ø 235 mm, class B 125, *Lock & Lift* System

Art. no. 67 985

Cover: Slotted cover and rim in stainless steel AISI 304,