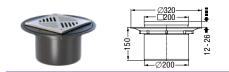

# Variofix shallow bed upper section in ABS

Cover: Slotted cover and rim in stainless steel AISI 304, screwed, class K 3 Inclusive: Waterproofing membrane

Art. no. 48 968