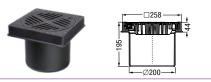

### in Ecoguss Heavy Duty

Version: Upper section with support rim 250×250 mm, height adjustable Cover: Round slotted cover in *Ecoguss*, Ø 235 mm, class B 125, *Lock & Lift* System

Art. no. 67 985

Cover: Slotted cover and rim in stainless steel AISI 304,