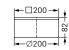

#### in ABS

Cover: Slotted cover in ABS, black, class K 3 Art. no. 48 964

Art. no. 48 954

screwed, class K 3

in ABS